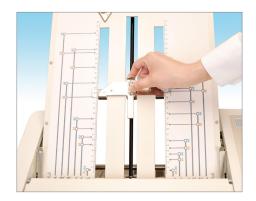

## **FOLD PLATE GRAPHICS**

Fold plates with clear graphics and measurements ensure accurate paper stop placement.