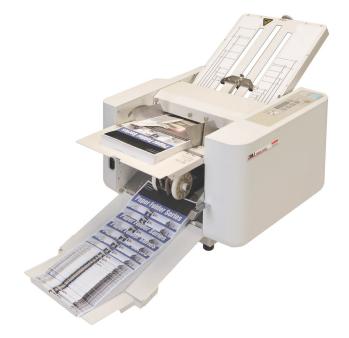

# **MBM 208J**

Friction feed manual folder that sets up easily for a variety of standard and custom folds.

#### **HIGHLIGHTS**

- Quick release rollers for easy cleaning and maintenance
- Roller and belt delivery neatly stacks folded jobs
- Accessories to enable cross fold is included
- Features special modes including Noise Reduction Mode, Thick Paper Mode, and Quick Mode.

3 roller friction feed system. Easy set-up for standard and custom folds. Control touch panel includes 4 digit counter with addition and subtraction functions. Test button folds 2 sheets for inspection. Extended exit tray for neat stacking of folded sheets. Automatic conveyor ensures smooth ejection of folded paper. Single sheet feeding automatically maintained for different weights of paper. Auxiliary paper guide for cross folding. Load and unload paper from same side. Display alert and audible signal in case of incorrect operation. Skew and micro-adjustment dials. Quick-release roller system for easy maintenance.