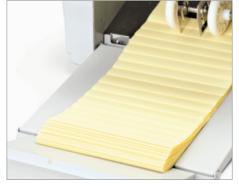

## **EXTENDED EXIT TRAY**

An extra long exit tray ensures neat stacking of finished jobs.