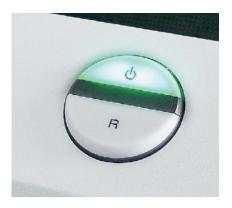

## **Features**

**EASY-SWITCH** 

Ease of operation: intelligent multifunction switch with integrated optical signals indicating the operational status.

**ELECTRONIC OIL INJECTION** 

The automatic oil injection system lubricates the cutting shafts when shredding and guarantees a constantly high shred performance.