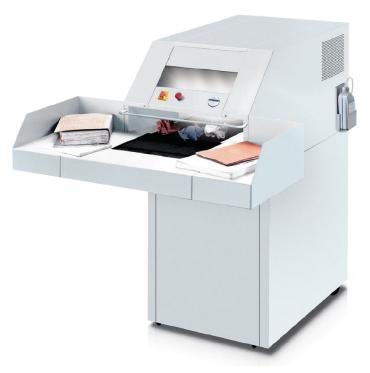

## DESTROYIT® 4108

Wide feed table and powered conveyor for fast, efficient feeding. Equipped with an automatic oiling system and Easy Switch.

| Security level P-2 | 1/4 inch strip-cut (6 mm)            |  |
|--------------------|--------------------------------------|--|
| Sheet capacity*:   | 75-95                                |  |
| Security level P-3 | 1/4 x 2 inches cross-cut (6 x 50 mm) |  |
| Sheet canacity*    | 65-82                                |  |

\*Certified using 8.5" x 11" 20 lb. bond and recommended power supply.

2 x 15 Cross-cut model available by special order only

High shred speed for efficient shredding. EASY-SWITCH – intelligent multifunction control element indicating the operational status of the shredder with varying color codes and back-lit symbols. Electronic control prevents overfeeding: automatic reverse and refeeding in case of paper jams. Main switch and emergency cut-off switch. Robust shredding heads with special hardened cutting shafts made of high-quality steel. Automatic oil injection on the cutting shafts during shredding operation for constantly high shred performance. Oil droplet icon will illuminate when more oil is needed. Automatic stand-by after 30 minutes. Powerful three phase motors. Thermal motor protection. Large shred compartment with door on the rear of the machine. Plastic bag suspension with pull-out mechanism on wheels for easy removal of the full bag. High volume bag for the shredded material. Automatic cut-off when shred bag is full or the door is open. Mobile on casters. Convenient transportation width of 27 1/8" (without side tables).

## DESTROYIT® 4108