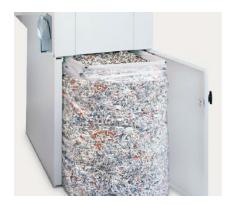

**PULL-OUT BAG SUSPENSION** 

Pull-out mechanism on wheels for easy removal of the full shred bag at the rear of the machine.

**CONVEYOR BELT** 

The conveyor belt system guarantees a high work speed without creating paper jams. Also crumpled paper can be fed into the shredding head without problems.