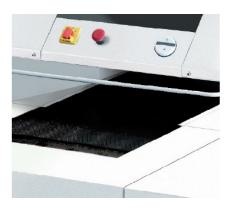

**PULL-OUT BAG SUSPENSION** 

Pull-out mechanism on wheels for easy removal of the full shred bag at the rear of the machine.

**CONVEYOR BELT** 

The conveyor belt system guarantees a high work speed without creating paper jams. Also crumpled paper can be fed into the shredding head without problems.

**ILLUMINATION OF THE WORKING AREA** 

The feeding area and the conveyor belt are illuminated by LEDs.

\*High Capacity models have a 1 year limited warranty.