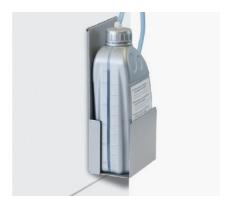

## **Features**

**EASY-SWITCH** 

Ease of operation: intelligent multifunction switch with integrated optical signals indicating the operational status.

**ELECTRONIC OIL INJECTION** 

The automatic oil injection system lubricates the cutting shafts when shredding and guarantees a constantly high shred performance.