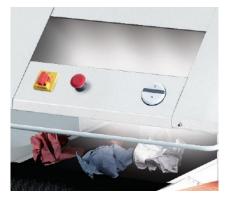

## **Features**

**EASY-SWITCH** 

Ease of operation: intelligent multifunction switch with integrated optical signals indicating the operational status.

**ELECTRONIC OIL INJECTION** 

The automatic oil injection system lubricates the cutting shafts when shredding and guarantees a constantly high shred performance.

**PULL-OUT BAG SUSPENSION** 

Pull-out mechanism on wheels for easy removal of the full shred bag at the rear of the machine.

**CONVEYOR BELT** 

The conveyor belt system guarantees a high work speed without creating paper jams. Also crumpled paper can be fed into the shredding head without problems.