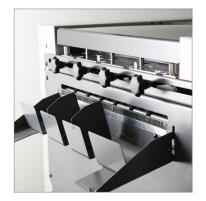

## Features

InstaSet BAR Unique InstaSet bar indicates and aligns slitter positions accurately and can be easily adjusted manually without tools.

PATENTED FEEDING MECHANISM

The patented Tri-Suction Feeding Mechanism reduces risks of double feeds and mis-feeds drastically, therefore preventing paper jams inside and enhancing productivity.