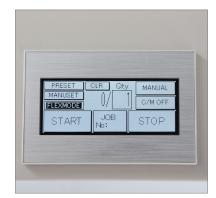

## WWW.MBMCORP.COM TEL: 800-223-2508

**TOUCH SCREEN WITH FLEX MODE** 

The intuitive touch screen control module now features Flex Mode which allows operators to cut multiple size cards from a page and add a desired number of cuts.