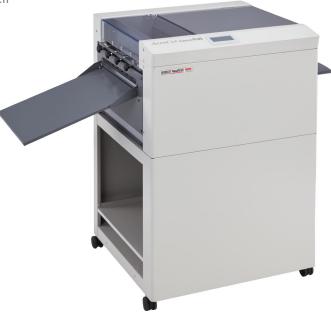

## MBM Aerocut NanoPLUS

Tri-Suction Feeding Mechanism featuring InstaSet bar and touch screen with Flex Mode for accurate slitter positioning.

## **Specifications**

| Speed, sheets per minute       | 20*                    |
|--------------------------------|------------------------|
| Paper size, inches             | 8.25 x 8.25 to 13 x 19 |
| Minimum finished size, inches  | 3.5 x 2                |
| Paper weight                   | 120-350 gsm*           |
| Loading capacity, inches       | 1.2                    |
| Electrical requirements        | 120 V, 60 Hz           |
| Dimensions (D x W x H), inches | 24.9 x 30.2 x 39.9     |
| Shipping weight, pounds        | 212                    |