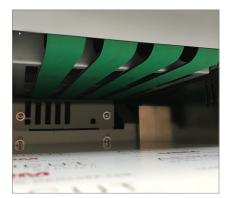

## Features

InstaSet BAR Unique InstaSet bar indicates and aligns slitter positions accurately and can be easily adjusted manually without tools.

PATENTED FEEDING MECHANISM

The patented Tri-Suction Feeding Mechanism reduces risks of double feeds and mis-feeds drastically, therefore preventing paper jams inside and enhancing productivity.