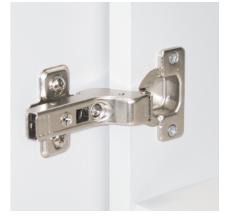

**CAPACITY INDICATOR** 

Patented Electronic Capacity Control (ECC) indicator monitors sheet capacity levels during operation to prevent jams.

**QUALITY COMPONENTS** 

Cabinet doors are equipped with high quality adjustable metal hinges.