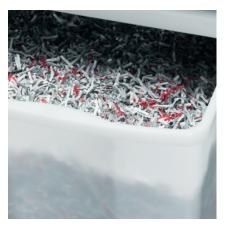

## DESTROYIT® 3804

Attractively priced Centralized shredder with ECC (Electronic Capacity Control) and a super wide, 16 inch feed opening. Shred bin holds 44 gallons.

| 4 x 40 mm cross-cut (3/16 x 1 1/2 inches) |
|-------------------------------------------|
| 24-26*                                    |
|                                           |
| 2 x 15 mm cross-cut (3/32 x 5/8 inches)   |
| 12-14*                                    |
|                                           |

Automatic start and stop controlled by photo cell. Patented Electronic Capacity Control (ECC) indicator prevents jams by monitoring sheet capacity levels during operation. High quality, hardened steel cutting shafts take staples, paper clips, and credit cards (4 x 40 cross-cut models take CDs / DVDs). Lifetime warranty on the cutting shafts. Quiet and powerful single phase motor rated for continuous operation. Sturdy Twin Drive System with fully enclosed gear box housing. High quality wooden cabinet mounted on casters. Convenient, environmentally friendly shred bin does not require disposable shred bags.