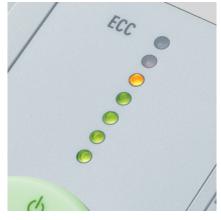

Automatic start and stop controlled by photo cell. Patented Electronic Capacity Control (ECC) indicator prevents jams by monitoring sheet capacity levels during operation. High quality, hardened steel cutting shafts take staples, paper clips, and credit cards (4 x 40 cross-cut models take CDs / DVDs). Lifetime warranty on the cutting shafts. Quiet and powerful single phase motor rated for continuous operation. Sturdy Twin Drive System with fully enclosed gear box housing. High quality wooden cabinet mounted on casters. Convenient, environmentally friendly shred bin does not require disposable shred bags.

**CAPACITY INDICATOR** 

Patented Electronic Capacity Control (ECC) indicator monitors sheet capacity levels during operation to prevent jams.

**QUALITY COMPONENTS** 

Cabinet doors are equipped with high quality adjustable metal hinges.