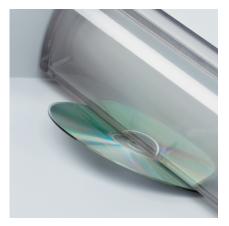

SAFE SHREDDING OF CDs / DVDs

An electronically controlled, transparent safety shield protects the operator from stray splinters of plastic.

**ENVIRONMENTALLY FRIENDLY BIN** 

Durable, lightweight shred bins can be used with or without disposable bags.