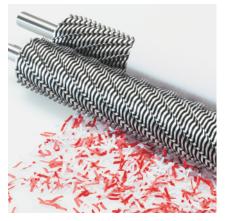

## **Features**

**SOLID STEEL CUTTING SHAFTS** 

High grade, hardened steel cutting shafts are milled in our Balingen factory and warranted for life.

**EASY SWITCH** 

Multifunction control element uses optical signals to indicate operational status and functions as an emergency stop switch.