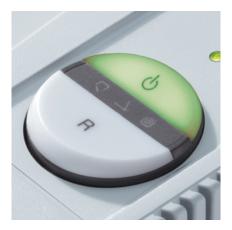

## **Features**

**SOLID STEEL CUTTING SHAFTS** 

High grade, hardened steel cutting shafts are milled in our Balingen factory and warranted for life.

**EASY SWITCH** 

Multifunction control element uses optical signals to indicate operational status and functions as an emergency stop switch.