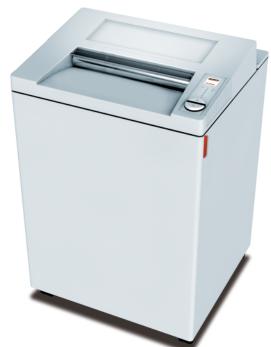

## DESTROYIT® 3804

Attractively priced Centralized shredder with ECC (Electronic Capacity Control) and a super wide, 16 inch feed opening. Shred bin holds 44 gallons.

| 4 x 40 mm cross-cut (3/16 x 1 1/2 inches) |
|-------------------------------------------|
| 24-26*                                    |
|                                           |
| 2 x 15 mm cross-cut (3/32 x 5/8 inches)   |
| 12-14*                                    |
|                                           |

## **Specifications**

| Shred volume, gallons          | 44                       |
|--------------------------------|--------------------------|
| Feed opening, inches           | 16                       |
| Electrical requirements, volts | 115                      |
| Maximum horsepower             | 1                        |
| Dimensions (D x W x H), inches | 23 1/4 x 25 1/4 x 38 1/4 |
| Shipping weight, pounds        | 233                      |