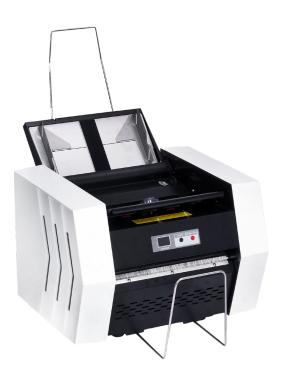

## PAITEC ES2500

Compact and dynamic pressure sealer ideal for the office desktop featuring angled seal technology with quiet operation.

\*may vary due to variations in paper

Quickly and easily folds and seals single-sheet self mailers. Includes a long 240mm fold plate to handle all folds except 14" C fold and has a convenient item counter. Provides an environmentally friendly mailing solution by eliminating envelopes. Can be used for a wide variety of applications including paychecks, invoices, tax forms (W2, 1099, etc.), medical reports, and ID cards. Compact, desktop design and quiet operation make it ideal for corporate environments. Easy to set up and maintain. Proprietary angled seal technology provides exceptional fold and seal quality. 4 fold settings (Z, V, EZ, double parallel).