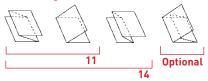

#### Fold setting:

Double feed detection to stop misfeeds. Includes a long 240mm fold plate to handle all folds except 14" C fold. Exclusive angled seal technology. LCD touch pad controls with counter. Processes more than 5,500 forms per hour. Deep 150 sheet feed table. Seals single-sheet self mailers. No envelope needed. Compact and dynamic design which features a small foot print ideal for the office desktop.