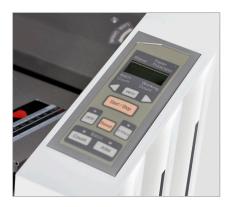

# LCD TOUCH PAD CONTROL WITH COUNTER

Easy to use touch pad with buttons for double feed detection, item and batch counter, and other controls.

WWW.MBMCORP.COM TEL: 800-223-2508 WWW.IDEAL-MBM.COM TEL: 800-387-2528