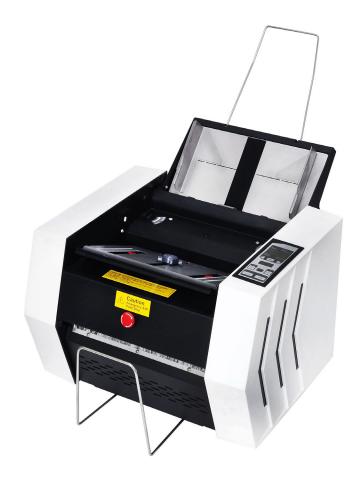

# PAITEC ES5500

Convenient, compact and dynamic pressure sealer ideal for the office desktop.

#### Fold setting:

Double feed detection to stop misfeeds. Includes a long 240mm fold plate to handle all folds except 14" C fold. Exclusive angled seal technology. LCD touch pad controls with counter. Processes more than 5,500 forms per hour. Deep 150 sheet feed table. Seals single-sheet self mailers. No envelope needed. Compact and dynamic design which features a small foot print ideal for the office desktop.