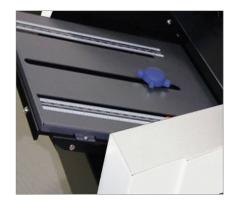

# DEEP 150 SHEET FEED TABLE

The ES5500 feed table holds up to 150 sheets of pressure seal forms at a time.