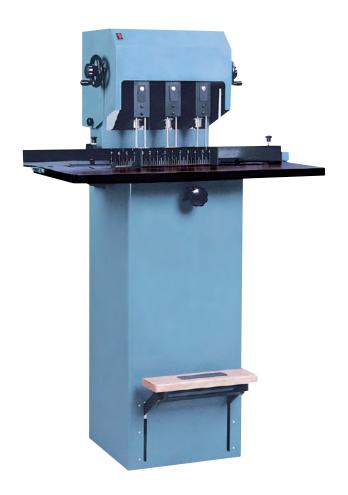

## → FMM3 3 SPINDLE FLOOR MODEL DRILL

2 inch drilling capacity  $\parallel$  easily adjustable head design  $\parallel$  easy-glide table moves on bearings  $\parallel$  measuring scale on table  $\parallel$  accommodates 1/8 to 1/2 inch drill bits  $\parallel$  3 high quality, 1/4 inch bits included  $\parallel$  bit sharpener with solid carbide head included

Dimensions (D x W x H): 15 x 32 x 52 inches, Shipping weight: 292 lbs.

## → FMM3

Drilling capacity 2"
Max. throat depth 3%
Max. paper length 32"
Table size 32" x 15"

Motor .75 hp Power supply 115 V, 60 Hz

Dealer:

3134 Industry Drive North Charleston, South Carolina 29418 800-223-2508, fax: 843-552-2974 www.mbmcorp.com