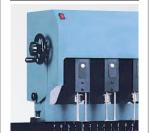

## **EASY-ADJUST HEADS**

The drilling heads are easily adjustable with the calibrated hand cranks.