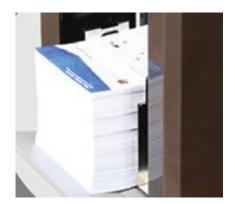

# LARGE INFEED CAPACITY

The easy-to-load, auto-lift infeed hopper holds up to 1,400 sheets for time saving throughout processing.

WWW.MBMCORP.COM TEL: 800-223-2508 WWW.IDEAL-MBM.COM TEL: 800-387-2528