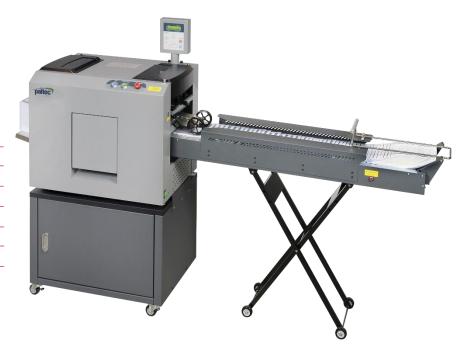

# PAITEC MX17000

Advanced heavy-duty pressure sealer.

# Fold type:

Z, EZ, C, EC, V, & Double Parallel

Quick set manual fold setting. Reverse (RFR) Friction Roller with cooling fan. Unique RFR system, automatically detects, singulates, and corrects double feeds without any operator intervention for increased productivity. Adjustable speed allows operator to work at a comfortable speed and quiet environment. Large infeed capacity: the easy-to-load, auto-lift infeed hopper holds up to 1,400 sheets for time saving throughput processing. *Shown with cabinet and optional Long Conveyor.* 