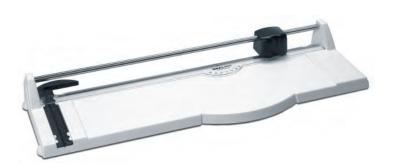

## TRIUMPH® 1030 / 1031

Small format rotary trimmers with innovative features including a fully enclosed safety cutting head and automatic clamp.

## 1031:

| 17                 |
|--------------------|
| 5-6*               |
| 6 1/2 x 17         |
| 8 x 22 1/2 x 2 3/8 |
| 2 1/2              |
|                    |

<sup>\*20</sup> lb. bond

Ergonomic safety cutting head with fully enclosed, hardened steel rotary blade. Transparent bar clamp with automatic clamping action. Extendable bracket with measurement scale can be used as a front or back gauge. Protractor with alignment indicators on clamp bar and cutting table for angle cuts. Dual measurement scales on cutting table. Constructed of sturdy, impact-resistant ABS plastic with non-slip rubber feet.