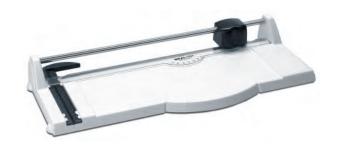

## TRIUMPH® 1030 / 1031

Small format rotary trimmers with innovative features including a fully enclosed safety cutting head and automatic clamp.

## 1031:

| 17                 |
|--------------------|
| 5-6*               |
| 6 1/2 x 17         |
| 8 x 22 1/2 x 2 3/8 |
| 2 1/2              |
|                    |

<sup>\*20</sup> lb. bond

Ergonomic safety cutting head with fully enclosed, hardened steel rotary blade. Transparent bar clamp with automatic clamping action. Extendable bracket with measurement scale can be used as a front or back gauge. Protractor with alignment indicators on clamp bar and cutting table for angle cuts. Dual measurement scales on cutting table. Constructed of sturdy, impact-resistant ABS plastic with non-slip rubber feet.