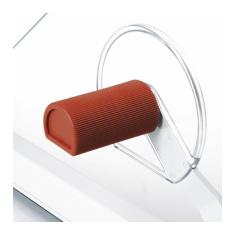

#### Features

MANUAL CLAMP

With this solid manual clamping device a variable clamp pressure can be applied depending on the material to be cut.