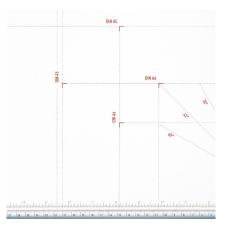

#### FORMAT INDICATIONS

For efficient and easy cutting: Standard paper sizes and various angle indications printed on the table.