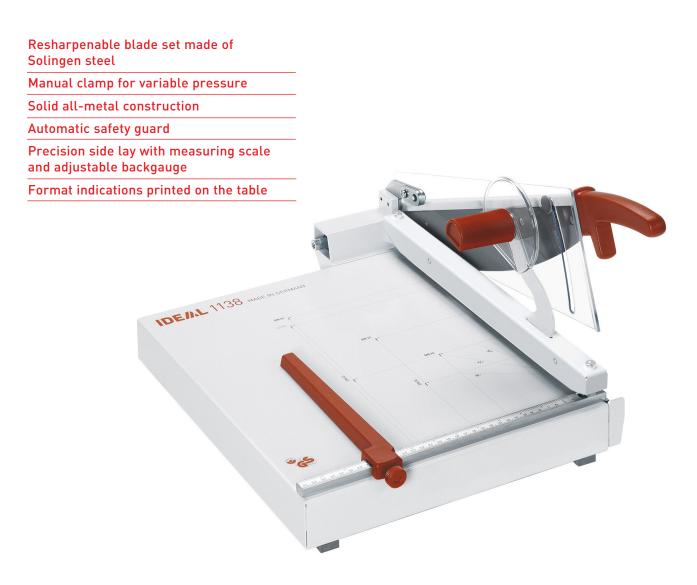

# TRIUMPH<sup>®</sup> 1138

Manual tabletop trimmer featuring a 15" cutting length

| Cutting length, inches         | 15               |
|--------------------------------|------------------|
| Sheet capacity                 | 50*              |
| Table size (D x W), inches     | 16 x 14          |
| Dimensions (D x W x H), inches | 22 1/2 x 16 x 10 |
| Shipping weight, pounds        | 29               |

\*May vary due to variations in paper.

Resharpenable, high-quality blade set made of "Solingen steel". Automatic safety guard made from transparent, unbreakable plastic material (guard rises and falls with the movement of the blade). Solid manual clamp for variable pressure. Precision side lay with measuring scale (mm/inches) and adjustable backgauge. Solid cast aluminum blade mounting bracket with double pivot bearings for blade axle. Solid all-metal construction. Non-skid rubber feet for safe operation. Quality product "Made in Germany". Safety tested by independent safety labs.