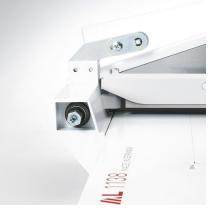

### SOLID BLADE MOUNTING BRACKET

Sturdy design: Cast aluminum blade mounting bracket with double pivot bearings for the blade axle guarantees accurate rectangular cuts.

MADE IN GERMANY SINCE 1951