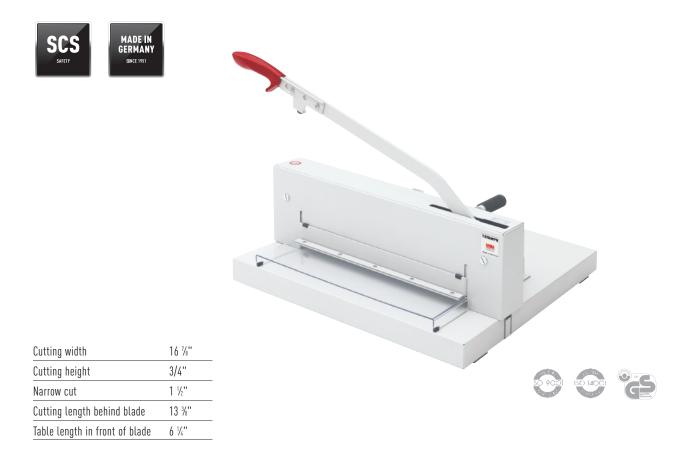

## TRIUMPH **4300** MANUAL TABLETOP CUTTER

SCS (Safety Cutting System) features: hinged, transparent safety guard on front table with locking device for the blade lever (a cut can only be executed if the safety guard is completely closed); transparent safety cover on rear table; blade change from front without removing machine covers; blade changing device covers cutting edge of blade; blade depth adjustment from outside of machine; cutting stick can be turned or changed from outside of machine. Safety blade lever with patented overload protection. Patented, lever-activated, fast-action clamp provides optimal clamp pressure. Side guide with measuring scale (mm/inches). Lockable back gauge. All-metal construction. High-quality, German steel blade. Dimensions (D x W x H): 22 ½ x 28 x 18 ½ inches. Shipping weight: 95 lbs.