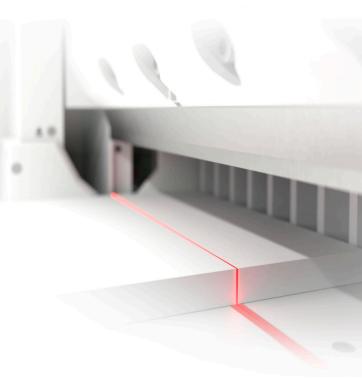

ut can be executed conveniently and safely by means of the EASY-TOUCH blade activating buttons with integrated optical signals indicating the operational status.

MECHANICAL FOOT CLAMP

Ergonomic, patented foot pedal functionality for independent mechanical pre-clamping or as a mechanical cutting line indicator.



Shown with optional side tables.



# TRIUMPH 56

- Comprehensive SCS safety package
- IR light beam safety curtain
- Intuitive software with comprehensive features
- Pin controlled, electronic code lock to secure the machine
- Clamp bar with infinitely programmable pressure adjustment
- Blade made of high-quality special steel
- Patented blade depth adjustment
- Integrated cutting stick change function
- Integrated tool storage
- Lift truck compatible stand with storage shelf





## MORE Speed

40% faster clamping and cutting.

#### MORE Power

50% higher maximum clamping pressure.

### MORE Output

100% faster back gauge than in the previous series.

#### **Specifications:**

| <u> </u>                |                           |
|-------------------------|---------------------------|
| Cutting width           | 22"                       |
| Cutting height          | 3.15" / 3"*               |
| Narrow cut              | <.6" / 2.3"               |
| Table depth             | 22"                       |
| Table height            | adjustable from 37" - 39" |
| Electrical requirements | 220 V, 3 phase            |

\*with false clamp



www.mbmcorp.com 843-552-2700