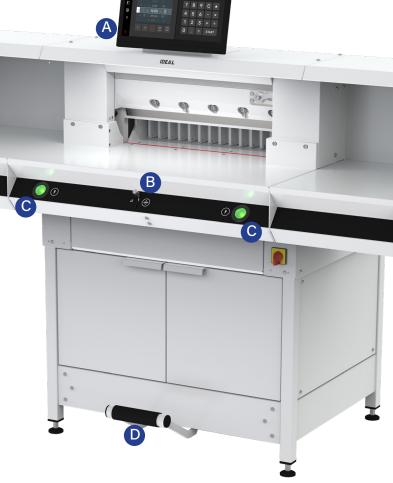

B PRECISION DRIVE

The manual fine adjustment of the backgauge ensures maximum precision – user-friendly via the ergonomic control element at the front of the machine.

maommor

**EASY-TOUCH CUT ACTIVATING** 

Safe true two-hand operation: A cut can be executed conveniently and safely by means of the EASY-TOUCH blade activating buttons with integrated optical signals indicating the operational status.

MECHANICAL FOOT CLAMP

Ergonomic, patented foot pedal functionality for independent mechanical pre-clamping or as a mechanical cutting line indicator.

Shown with optional side tables.

# TRIUMPH 56

- Comprehensive SCS safety package
- IR light beam safety curtain
- Intuitive software with comprehensive features
- Pin controlled, electronic code lock to secure the machine
- Clamp bar with infinitely programmable pressure adjustment
- Blade made of high-quality special steel
- Patented blade depth adjustment
- Integrated cutting stick change function
- Integrated tool storage
- Lift truck compatible stand with storage shelf