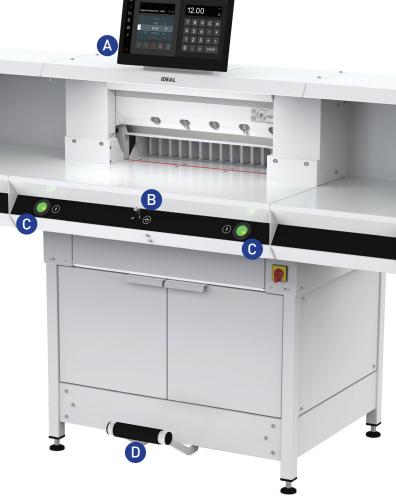

adapted to body height and lighting conditions.

- **B** PRECISION DRIVE The manual fine adjustment of the backgauge ensures maximum precision – user-friendly via the ergonomic control element at the front of the machine.
- **EASY-TOUCH CUT ACTIVATING** Safe true two-hand operation: A cut can be executed conveniently and safely by means of the EASY-TOUCH knife activating buttons with integrated optical signals indicating the operational status.
- MECHANICAL FOOT CLAMP Ergonomic, patented foot pedal functionality for independent mechanical pre-clamping or as a mechanical cutting line indicator.

Shown with optional side tables.