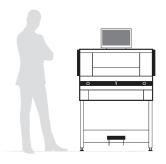

#### Next-generation programmable hydraulic powered paper cutter.

Increase efficiency and productivity by working smarter.

and operation via touch and swipe gestures, and clear main screen with intelligently split display. The tilt adjustable display can be ergonomically

adapted to body height and lighting conditions.

- **B** PRECISION DRIVE The manual fine adjustment of the backgauge ensures maximum precision – user-friendly via the ergonomic control element at the front of the machine.
- **EASY-TOUCH CUT ACTIVATING** Safe true two-hand operation: A cut can be executed conveniently and safely by means of the EASY-TOUCH knife activating buttons with integrated optical signals indicating the operational status.
- MECHANICAL FOOT CLAMP Ergonomic, patented foot pedal functionality for independent mechanical pre-clamping or as a mechanical cutting line indicator.

Shown with optional side tables.