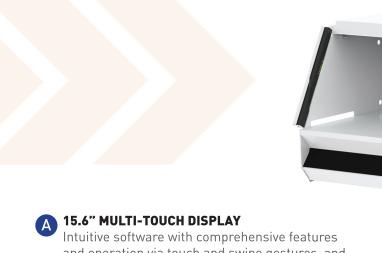

#### Next-generation programmable hydraulic powered paper cutter.

Increase efficiency and productivity by working smarter.

and operation via touch and swipe gestures, and clear main screen with intelligently split display. The tilt adjustable display can be ergonomically

adapted to body height and lighting conditions.

- **B** PRECISION DRIVE The manual fine adjustment of the backgauge ensures maximum precision – user-friendly via the ergonomic control element at the front of the machine.
- **EASY-TOUCH CUT ACTIVATING** Safe true two-hand operation: A cut can be executed conveniently and safely by means of the EASY-TOUCH knife activating buttons with integrated optical signals indicating the operational status.
- MECHANICAL FOOT CLAMP Ergonomic, patented foot pedal functionality for independent mechanical pre-clamping or as a mechanical cutting line indicator.