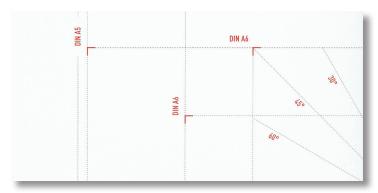

### **Format Indications**

For efficient and easy cutting. Standard paper sizes and various angle indications printed on the tableturdy.