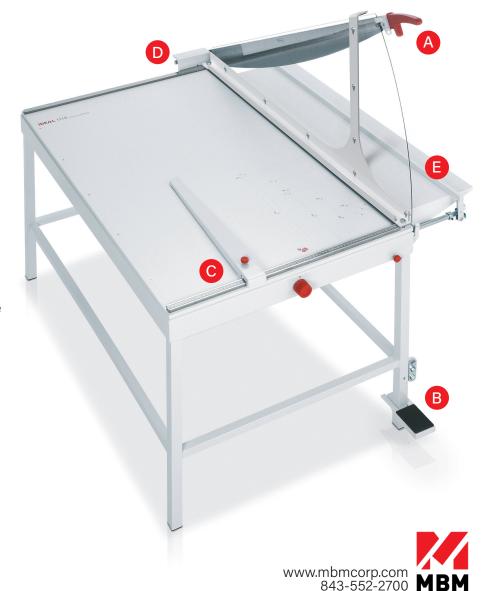

- A ERGONOMIC HANDLE

  The specially designed handle offers enhanced comfort and safety during operation.
- Proof PEDAL CLAMP
  An integrated foot pedal ensures positive clamping.
- PRECISE LOCKABLE BACK GAUGE

Lockable back gauge provides precise and consistent paper alignment for accurate and reliable cutting results.

- BLADE MOUNT

  The solid cast aluminum blade mount features double pivot bearings for smooth and stable blade operation.
- EXTENSION TABLE
  A fold-down table extension supports large format materials.