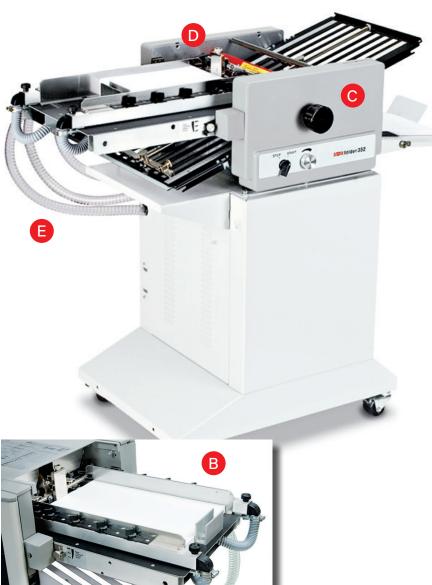

- A ENCLOSED TURBINE BLOWER
  The low-maintenance blower does not require filter changes.
- B TOP-LOADING PAPER FEED
  A top-loading paper feed system allows continuous operation.
- SHEET GAP KNOB
  This adjustment changes the speed of the suction drum, i.e. the gap between sheets is the result of the speed difference between feed drum and fold rollers.
- Sheet separation is achieved by the combined action of the rotating suction drum, the paper stop and the air and vacuum.
- AIR AND VACUUM HOSES
  Air and vacuum can be modified by means of air-regulating valves. This is necessary because heavy paper grades require more vacuum and air than light paper grades.