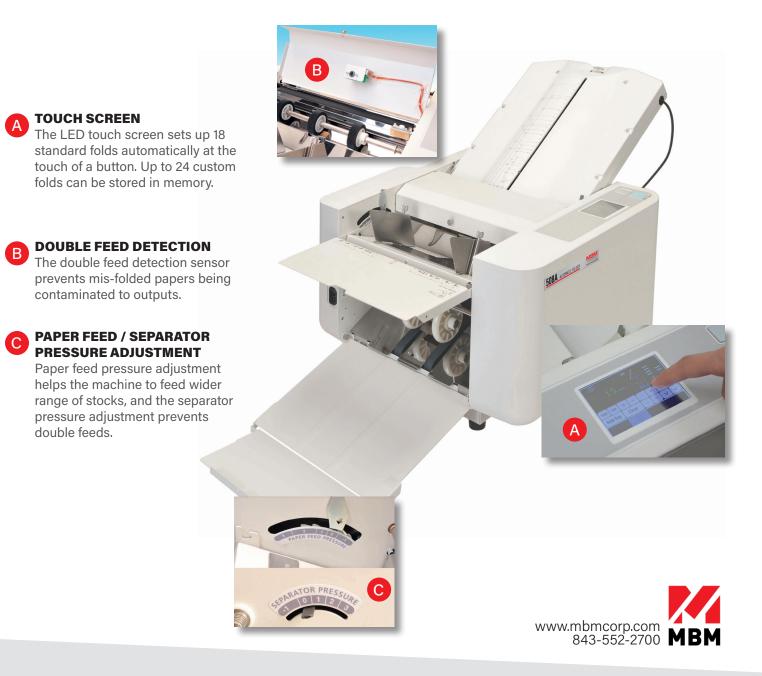

The 508A Folder offers an automatic 3-roller friction feed system, preprogrammed with 18 standard folds and 24 custom folds. Its advanced features include automatic adjustments, paper size recognition, quiet operation, and optional scoring and perforating units for versatile finishing options.

## **FOLDERS** 508A

- 508A includes automatic 3-roller friction feed system for efficiency
- Pre-programmed with 18 standard folds and 24 custom folds
- Automatic feed table elevation adjusts for various paper weights
- Color LED touch screen control panel with digital counter included
- Test button folds two sheets for inspection before mass folding
- Automatically recognizes and displays paper size for accurate folding
- Extended exit tray allows neat stacking of folded sheets efficiently
- Single sheet feeding automatically maintained for different paper weights
- Fully enclosed fold tables ensure quiet operation during use
- Optional scoring, perforating, and slitting units offer versatile finishing options