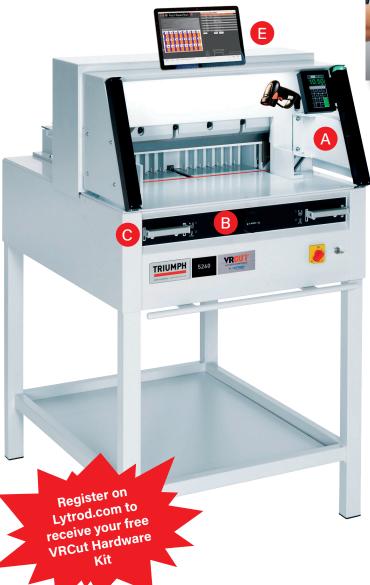

## VRCUT Ready TRIUMPH 5260

Programmable cutter with automatic clamp, power back gauge, digital touchpad, and IR safety light beams on front table.

- IR SAFETY CURTAIN
  IR light beam safety curtain covers work area to ensure the highest level of operator safety.
- ELECTRONIC HAND WHEEL

  The electronic hand wheel, with infinitely variable speed control, is used for manual back gauge positioning.
- Patented EASY CUT blade activation bars ensure true, two-hand operation and allow blade and clamp to be activated independently.
- SAFE BLADE CHANGES
  Blade changes can be made without removing machine covers. Handy blade changing device covers the cutting edge of blade.
  - HARDWARE KIT
    Register on Lytrod.com to receive your free
    VRCut Hardware Kit. Everything you need, right
    out of the box.