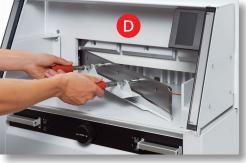

## VRCUT Ready TRIUMPH®

- 5260
- Programmable cutter with automatic clamp
- Stores 99 programs with up to 99 steps in each
- Pre-programmed for standard paper sizes
- Memory key for repeat cuts
- Automatic set function for reference measurement and eject function for pushing out paper
- Self-diagnostic system with error indication on display
- Bright, LED optical cutting line
- Automatic blade and clamp return from every position
- Disc brake for instant blade stop
- Blade and cutting stick can be changed without removing covers