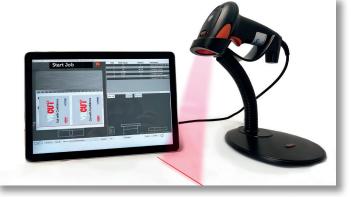

The VRCut solution consists of two independent modules that work together. The Impose module creates PDF documents formatted specifically to work with the VRCUT controller module. The controller module connects directly to the Triumph cutter moving the back gauge and visually guiding operators through the cutting sequence.