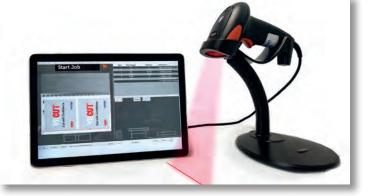

The VRCut solution consists of two independent modules that work together. The Impose module creates PDF documents formatted specifically to work with the VRCUT controller module. The controller module connects directly to the Triumph cutter moving the back gauge and visually guiding operators through the cutting sequence.