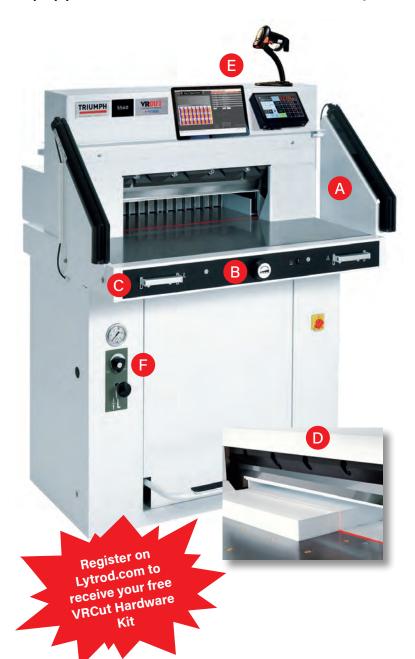

### 5560 & LT

Programmable cutter with hydraulic blade and clamp drive, power back gauge, digital touchpad, and IR safety light beams on front table. 5560 LT model equipped with front and rear air tables (available by special order only).

IR light beam safety curtain covers work area to ensure the highest level of operator safety.

B ELECTRONIC HAND WHEEL

The electronic hand wheel, with infinitely variable speed control, is used for manual back gauge positioning.

EASY CUT BLADE ACTIVATION BARS

Patented EASY CUT blade activation bars ensure true, two-hand operation and allow blade and clamp to be activated independently.

SWING CUT BLADE

The German high speed steel blade with swingcut movement provides the highest level of cutting accuracy.

HARDWARE KIT

Register on Lytrod.com to receive your free VR-Cut Hardware Kit. Everything you need, right out of the box.

A HANDJUSTABLE HYDRAULIC CLAMP

Clamping pressure is fully adjustable between 1,900 and 3,800 psi.