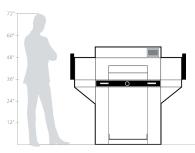

### **Specifications:**

| Cutting width             | 21.6"                      |
|---------------------------|----------------------------|
| Cutting height            | 3.7" (3.6" w/ false clamp) |
| Narrow cut                | 1.2" (2.3" w/ false clamp) |
| Length behind blade       | 27.4"                      |
| Electrical requirements   | 115 V, 60 Hz               |
|                           | 20 amp dedicated line      |
| Dimensions (D x W X H)    | 55" x 42" x 54"            |
| Width with side table (W) | 64"                        |