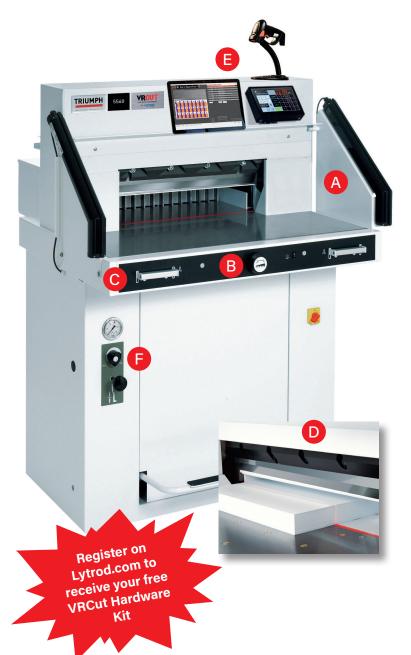

# VRCUT Ready TRIUMPH®

### 5560 & LT

Programmable cutter with hydraulic blade and clamp drive, power back gauge, digital touchpad, and IR safety light beams on front table. 5560 LT model equipped with front and rear air tables (available by special order only).

positioning.

IR light beam safety curtain covers work area to ensure the highest level of operator safety.

- B ELECTRONIC HAND WHEEL
  The electronic hand wheel, with infinitely variable speed control, is used for manual back gauge
- Patented EASY CUT blade activation bars ensure true, two-hand operation and allow blade and clamp to be activated independently.
- SWING CUT BLADE

  The German high speed steel blade with swing cut movement provides the highest level of cutting accuracy.
- HARDWARE KIT
  Register on Lytrod.com to receive your free
  VRCut Hardware Kit. Everything you need, right
  out of the box.
- ADJUSTABLE HYDRAULIC CLAMP
  Clamping pressure is fully adjustable between 1,900 and 3,800 psi.

# VRCUT Ready TRIUMPH 55

- Programmable cutter with hydraulic blade and clamp drive, power back gauge, digital touchpad
- Electric back gauge drive with touchpad for easy programming
- Stores 99 programs with up to 99 steps in each
- Pre-programmed for standard paper sizes
- Memory key for repeat cuts
- Automatic set function for reference measurement and eject function for pushing out paper
- Self-diagnostic system with error indication on display
- Bright, LED optical cutting line
- Automatic blade return from every position
- Disc brake for instant blade stop