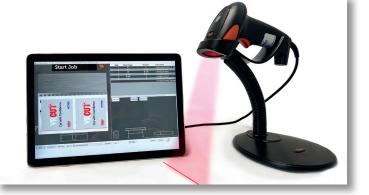

The VRCut solution consists of two independent modules that work together. The Impose module creates PDF documents formatted specifically to work with the VRCUT controller module. The controller module connects directly to the Triumph cutter moving the back gauge and visually guiding operators through the cutting sequence.