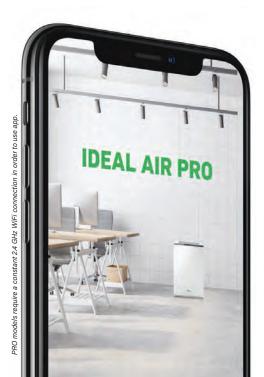

## **IDEAL AIR PRO APP**

Always stay connected. Simple handling of modern technology at home and on the go.

From the condition of indoor air, to adjusting the power, to on-line weather data: The IDEAL AIR PRO app allows you to see and change all the functions of the air purifier in an intuitive way. Easily operate, control, and program functions from anywhere in the world. This app supports iOS 6.0 and higher, as well as Android 4.12 (Jelly Bean) and higher.

Intelligent control

Detailed measurements

Clear visualization