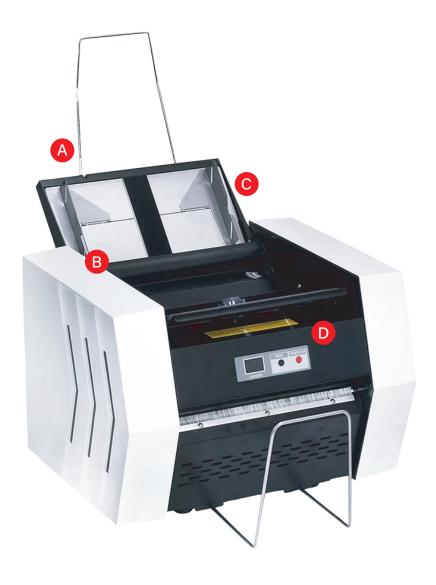

## PRESSURE SEALER

The ES2500 is a compact, desktop pressure sealer featuring angled seal technology for quiet, efficient operation. It quickly folds and seals single-sheet self-mailers, eliminating the need for envelopes. Ideal for various applications, including paychecks, invoices, tax forms, and medical reports.

**PAPER TRAY** 

Place the paper on the tray, ensuring the edges are neatly aligned before loading to prevent jams and ensure smooth processing.

- FOLDING QUALITY

  Our advanced angle seal technology ensures crisp, high-quality folds, even when using plain paper, delivering professional results every time.
- PAPER GUIDE

  Adjust the paper guide to ensure proper alignment and smooth feeding of documents on the tray, preventing misfeeds or jams.
- Use the Start/Stop button to initiate or halt the machine's operation, providing easy control over the folding and sealing process. Shows working counter with 3 digits.

# PRESSURE SEALER

- Convenient item counter for tracking folded and sealed documents
- Handles a wide variety of paper applications with ease
- Long 240mm fold plate supports diverse fold types except 14" C fold
- Provides a cost-effective, paper-only mailing solution
- Simple setup and low-maintenance design for user convenience
- Compact footprint saves valuable desktop space
- Quiet operation minimizes disruption in busy office environments
- Offers 4 versatile fold settings: Z, V, EZ, and double parallel