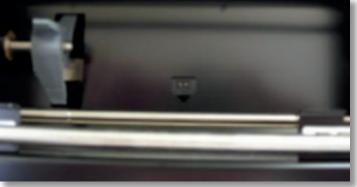

## **Paper Jame Detection**

The sensor detects paper jams and automatically stops the machine, requiring the removal of the jammed form before resuming operation.

C Fold Z Fold Uneven Z Fold