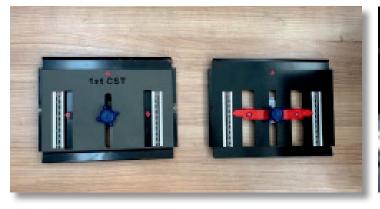

### **Fold Cassette**

Rotate the knob to set the fold cassette to the appropriate paper size, using the fold assist label on the in-feed tray as a guide for accurate adjustments.