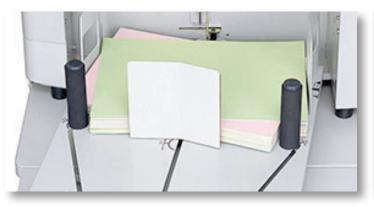

# **STACKING TABLE**

The adjustable table enables straight or criss-cross stacking for easy set separation.

Each bin holds up to 275 sheets with sensors alerting when empty, and adjustable feed and separator pressures.

**Stacking** The criss-cross stacking feature enables efficient and organized set separation.

29.3

2.2.2

Panel Programming and operation is controlled from an easyto-use touch-button control panel.