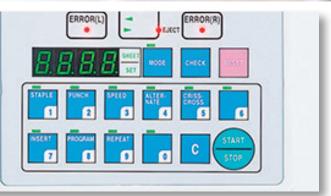

# **CONTROL PANEL**

The control panel features an LED display with a 4-digit counter for easy setup. Program modes like insertion, preset batch, and alternate bin enable seamless, continuous operation.

**Stacking** The criss-cross stacking feature enables efficient and organized set separation.

29.3

2.2.2

Panel Programming and operation is controlled from an easyto-use touch-button control panel.