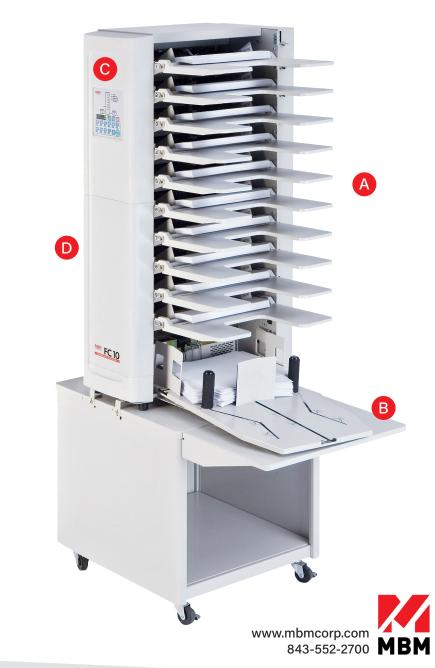

The FC10 is an automatic 10-bin friction collator that handles various paper stocks at speeds of up to 3,600 sets per hour. It features a touch-button control panel, adjustable feed pressures, and versatile programming modes for efficient, continuous production.

**10 BINS** 

# **STACKING TABLE**

The adjustable table enables straight or criss-cross stacking for easy set separation.

Each bin holds up to 275 sheets with sensors alerting when empty, and adjustable feed and separator pressures.

# **CONTROL PANEL**

The control panel features an LED display with a 4-digit counter for easy setup. Program modes like insertion, preset batch, and alternate bin enable seamless, continuous operation.

### **CENTERING GUIDE** D

Self-centering guide automatically adjusts for different stock sizes, eliminating manual repositioning.

# COLLATOR

- Automatic 10-bin friction collator
- Collates various paper stocks and weights at up to 3,600 sets/hour
- 275-sheet bin capacity
- Touch-button control panel with LED 4-digit counter for easy setup
- Program modes: preset batch, insertion, and alternate bin for continuous production
- Adjustable stacking table for straight or criss-cross stacking
- Self-centering feed guides adjust for different stock sizes
- Adjustable feed and separator pressures for each bin
- Bin empty sensor for efficient monitoring
- Extra-large, detachable feed trays
- Optional base with casters and corner stapler, UL and C UL approved