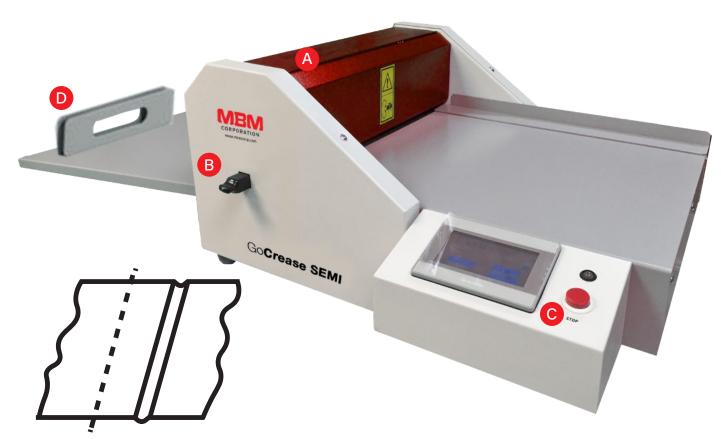

## Go**Crease**

The GoCrease SEMI is a semi-automatic, programmable creasing and perforating machine with an 18" working width. Featuring a touch screen display, it allows fast, accurate settings for creases or perforations, storing up to five pre-set applications.

- **BUILT FOR QUALITY** 
  - built to endure everyday use with no wear.
  - The The heavy-duty metal construction is
- **SQUARE BAR HEAD**

Easily perforate by changing the blade and rotating the square head, to the smooth side.

**DIGITAL DISPLAY** 

Touch screen for quick, easy adjustment of crease distance and number.

**MAGNETIC STOP** 

Adjust the magnetic stop on the delivery table to match the paper size.

## GoCrease SEIVI

- Semi-automatic, programmable machine with touch screen for quick, accurate settings
- Designed for creasing and perforating with an 18" working width
- Manual paper input with motor-powered movement for efficient operation
- Produces high-quality creases for digitally printed paper
- Stores up to 5 pre-set applications for repeated tasks
- Automatically measures sheet size for precise creasing or perforating
- Touch display simplifies operation and setting adjustments
- Supports 8 languages: English, German, French, Spanish, Italian, Russian, Greek, Czech
- Ideal for producing professional folds and perforations efficiently
- Includes 3 creasing bars: 2 with CITO technology, 1 iron channel