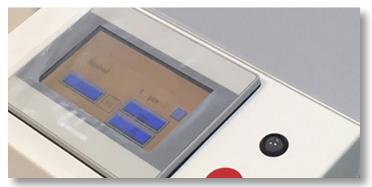

**DIGITAL DISPLAY** 

Touch screen for quick, easy adjustment of crease distance and number.

**MAGNETIC STOP** 

Adjust the magnetic stop on the delivery table to match the paper size.

Touch Display

The screen simplifies operation, allowing quick and easy adjustments.

Dual Function

Designed for both creasing and perforating.