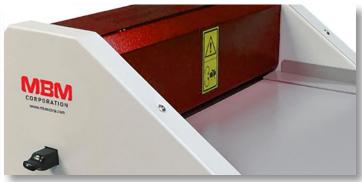

- **BUILT FOR QUALITY** 
  - built to endure everyday use with no wear.
  - The The heavy-duty metal construction is
- **SQUARE BAR HEAD**

Easily perforate by changing the blade and rotating the square head, to the smooth side.