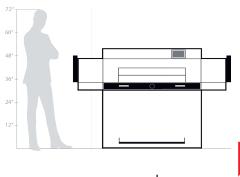

### **Specifications:**

| opeointeationsi         |                                |
|-------------------------|--------------------------------|
| Cutting width           | 28"                            |
| Cutting height          | 3"                             |
| Narrow cut              | 0.7" (3.5" w/ false clamp)     |
| Length behind blade     | 28″                            |
| Electrical requirements | 208/230 V, 50/60 Hz<br>3 phase |
| Dimensions (D x W X H)  | 60.5" x 51.3" x 52.5"          |
| With side table (D x W) | 63" x 82.5"                    |
|                         |                                |