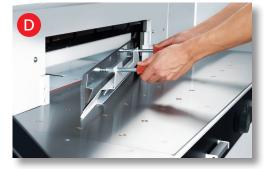

# SAFE BLADE CHANGES

Blade changes can be made without removing machine covers. Handy blade changing device covers the cutting edge of blade.

# HARDWARE KIT

D

Register on Lytrod.com to receive your free VRCut Hardware Kit. Everything you need, right out of the box. www.mbmcorp.com