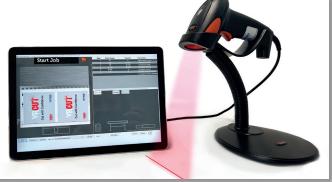

The VRCut solution consists of two independent modules that work together. The Impose module creates PDF documents formatted specifically to work with the VRCUT controller module. The controller module connects directly to the Triumph cutter moving the back gauge and visually guiding operators through the cutting sequence.