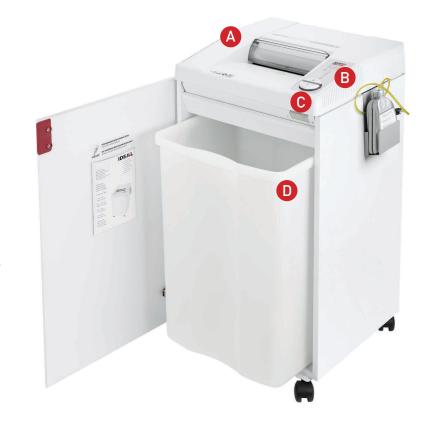

### B

**ECC CAPACITY INDICATOR** 

Patented Electronic Capacity Control (ECC) indicator monitors sheet capacity levels during operation to prevent jams.

D

### **EASY SWITCH**

Multifunction control element uses optical signals to indicate the operational status, and functions as an emergency stop switch.

**ENVIRONMENTALLY FRIENDLY BIN** Durable, lightweight shred bins can be used with or without disposable bags.