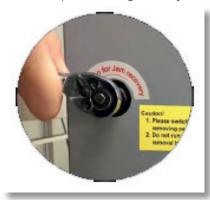

### Jam Free Button

If paper jams at the fold or press rollers, the machine will stop and display an error message. Press the Jam Free button to reverse the rollers, allowing for manual removal of the jam.