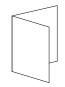

# **Conveyor or Vertical Stacker**

Optional auto-extending conveyor or vertical stacker can hold up to 650 processed forms. Cassette for professional results.

**Specifications:** 

| V Fold | C Fold | Z Fold | Double parallel | Window Fold |
|--------|--------|--------|-----------------|-------------|
|        |        |        |                 |             |