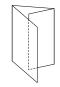

# **Conveyor or Vertical Stacker**

Optional auto-extending conveyor or vertical stacker can hold up to 650 processed forms. Cassette for professional results.

**Specifications:** 

| V Fold | C Fold | Z Fold | Double parallel | Window Fold |
|--------|--------|--------|-----------------|-------------|
|        |        |        |                 |             |