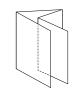

# **Conveyor or Vertical Stacker**

Optional auto-extending conveyor or vertical stacker can hold up to 650 processed forms. Cassette for professional results.

**Specifications:** 

| V Fold | C Fold | Z Fold | Double parallel | Window Fold |
|--------|--------|--------|-----------------|-------------|
|        |        |        |                 |             |