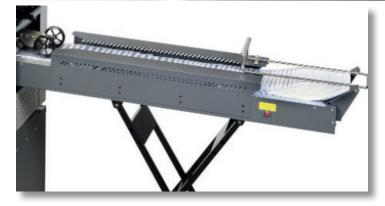

# **Conveyor or Vertical Stacker**

Optional auto-extending conveyor or vertical stacker can hold up to 650 processed forms. Cassette for professional results.

**Specifications:** 

| V Fold | C Fold | Z Fold | Double parallel | Window Fold |
|--------|--------|--------|-----------------|-------------|
|        |        |        |                 |             |