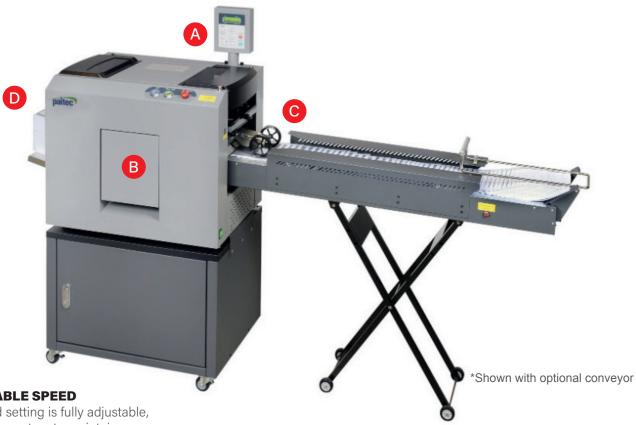

# PRESSURE SEALER

The MX17000 is an advanced heavy-duty desktop pressure sealer featuring a quick manual fold setting, reverse friction roller with cooling fan, and automatic double-feed detection. Adjustable speed and a large 1,400-sheet infeed hopper enhance productivity and user convenience.

ADJUSTABLE SPEED

The speed setting is fully adjustable, enabling operators to maintain a comfortable workflow while minimizing noise levels for a quieter work environment.

**HEAVY-DUTY CYCLE** 

The MX17000 is built with high-quality components, designed to handle up to 500,000 sheets per month for reliable, high-volume performance.

# **LARGE INFEED CAPACITY**

The auto-lift infeed hopper, designed for easy loading, accommodates up to 1,400 sheets, maximizing efficiency and reducing reload times for continuous processing.

- Advanced desktop pressure sealer engineered for high-volume, reliable performance
- Quick manual fold setting allows for fast and efficient job adjustments
- Reverse Friction Roller with a cooling fan enhances smooth paper handling
- Unique RFR system automatically detects and corrects double feeds for seamless operation
- Adjustable speed control for optimal performance and guiet work environments
- Heavy-duty design enables processing up to 500,000 sheets per month
- Large auto-lift infeed hopper simplifies loading and reduces downtime
- Easy-to-use control panel for quick adjustments and operation
- Compatible with optional long conveyor and storage cabinet for expanded capabilities

### Jam Free Button

If paper jams at the fold or press rollers, the machine will stop and display an error message. Press the Jam Free button to reverse the rollers, allowing for manual removal of the jam.