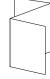

# **Conveyor or Vertical Stacker**

Optional auto-extending conveyor or vertical stacker can hold up to 650 processed forms. Cassette for professional results.

**Specifications:** 

| V Fold | C Fold | Z Fold | Double parallel | Window Fold |
|--------|--------|--------|-----------------|-------------|
|        |        |        |                 |             |